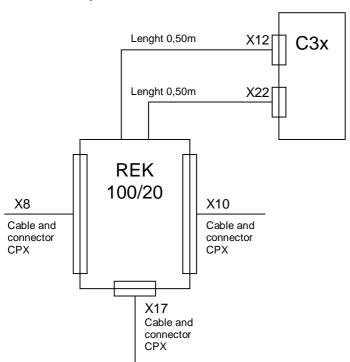

## Connection diagram

Picture No. 1 REK 100/20

Picture No. 2 REK 100/20-DIN

## List of items and parameters REK 100/20

| Description                  |                  |
|------------------------------|------------------|
| Connector X8 M               | CPX 8xI / 8xO    |
| Connector X10 M              | CPX 8xI / 8xO    |
| Connector X17 F              | CPX 3x I / 2xAin |
| Cable                        | 2x 0,5m          |
| Connector X12 F              | C3x 8xI / 4xO    |
| Connector X22 F              | C3x 8xI / 4xO    |
| Case                         | 106 x 55 x 32 mm |
| Case DIN                     | 104 x 54 x 32 mm |
| Weight: 0,2 kg               |                  |
| Power supply: from C3x 24VDC |                  |

## Description

On the side of the CPX are 19 digital inputs and 16 digital outputs. On the side of the C3x are 16 digital inputs and 8 outputs. For this reason all I/O from a CPX on C3x cannot be connected. The analog inputs from a CPX X17 are not connected. The digital inputs from a CPX X10 are not connected. The digital inputs from a CPX X10 are not connected. The digital inputs from a CPX X17 are connected to C3x X12 I5 ÷ I7. Specifically assignment inputs and outputs is part of the supporting documentation REK 100/20.