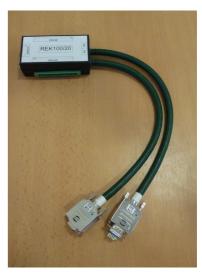

## Connection diagram

Picture No. 1 REK 100/20

Picture No. 2 REK 100/20-DIN

Price: 150,00 EUR
Lead time: 2 weeks

Order code
REK 100/20
Flying version
REK 100/20-DIN
The possibility of mounting on DIN rail

Contact EMAC s.r.o

 Soblahovska 2050
 Tel: +421 32 3810 232

 911 01 Trencin
 E-mail: <a href="mailto:info@emac.sk">info@emac.sk</a>